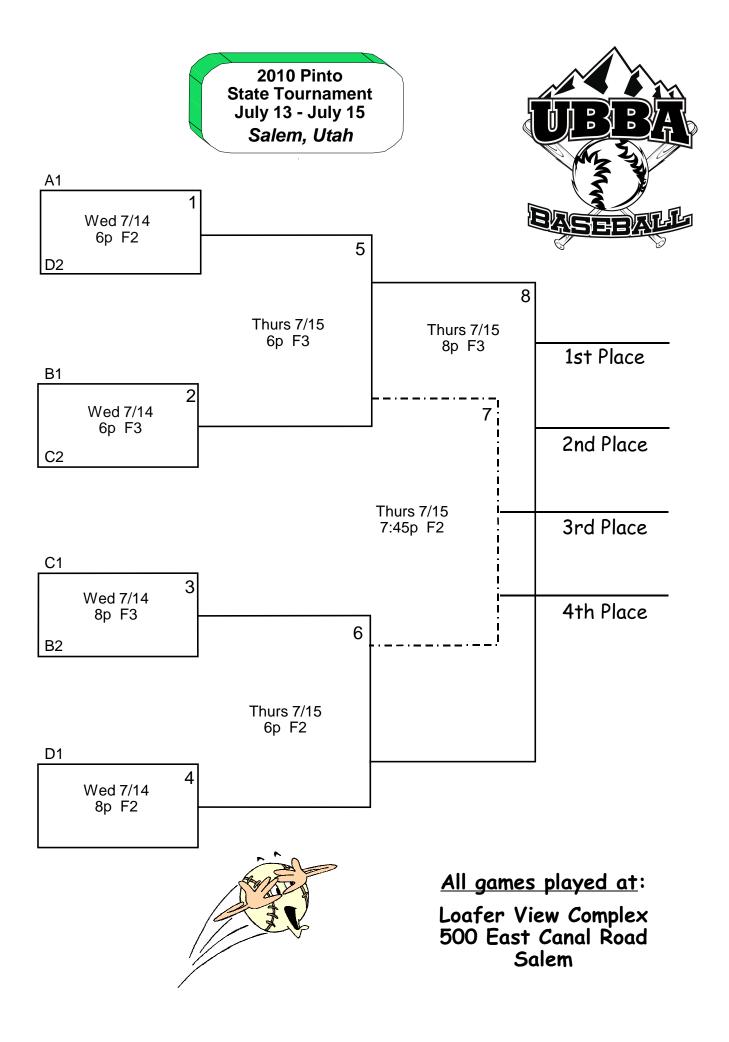

## Two teams from each pool will advance to the single elimination bracket. Advancement guidelines are found in the UBBA rule book, Page 19 Rule 4

Pool Play: Home team will be determined by a coin flip.

Field Location Key:

Loafer View Complex 500 East Canal Road Salem F2 - Field 2 (Lights) F3 - Field 3 (Lights) F4 - Field 4 (Lights)