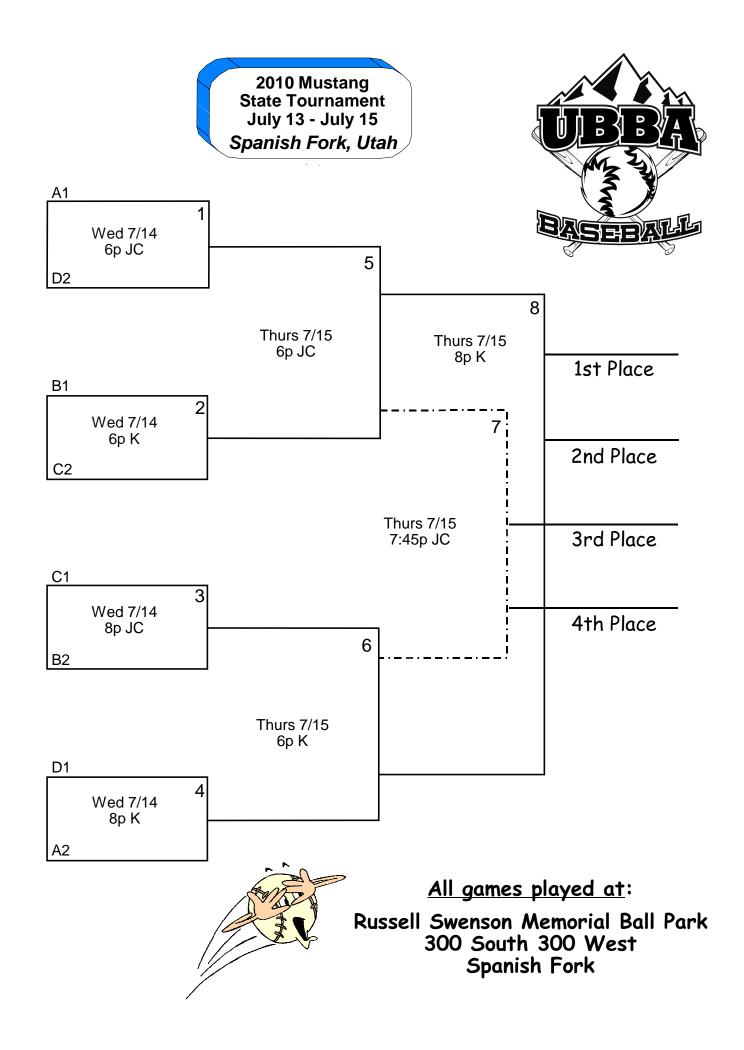

## UBBA State Tournament July 13 - 15, 2010

Two teams from each pool will advance to the single elimination bracket. Advancement guidelines are found in the UBBA rule book, Page 19 Rule 4

Pool Play: Home team will be determined by a coin flip.

Field Location Key: Russell Swenson Memorial Park

300 South 300 West

**Spanish Fork** 

K - Kiwanis Field (Lights)

JC - JC Field (Lights)

F - Fireman Field (Lights)