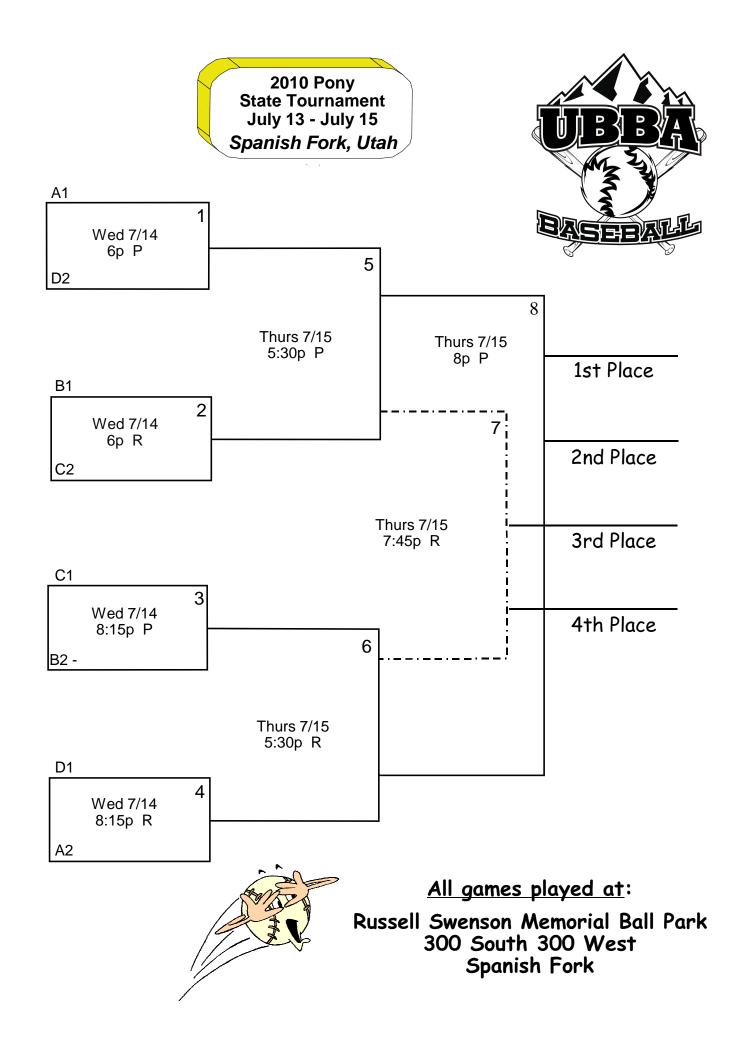

## **UBBA State Tournament July 13 - 15, 2010**

Check in your equipment one hour prior to 1<sup>st</sup> game.

Two teams from each pool will advance to the single elimination bracket. Advancement guidelines are found in the UBBA rule book, Page 19 Rule 4

Pool Play: Home team will be determined by a coin flip.

Field Location Key: Russell Swenson Memorial Park

Aussen Owenson Memorial Lark

300 South 300 West

**Spanish Fork** 

P - Pony Field (Lights)

R - Rotary Field (Lights)

Spanish Fork Sports Park 493 West Volunteer Drive

Spanish Fork (West Complex)

F8 - Field 8 (Lights)