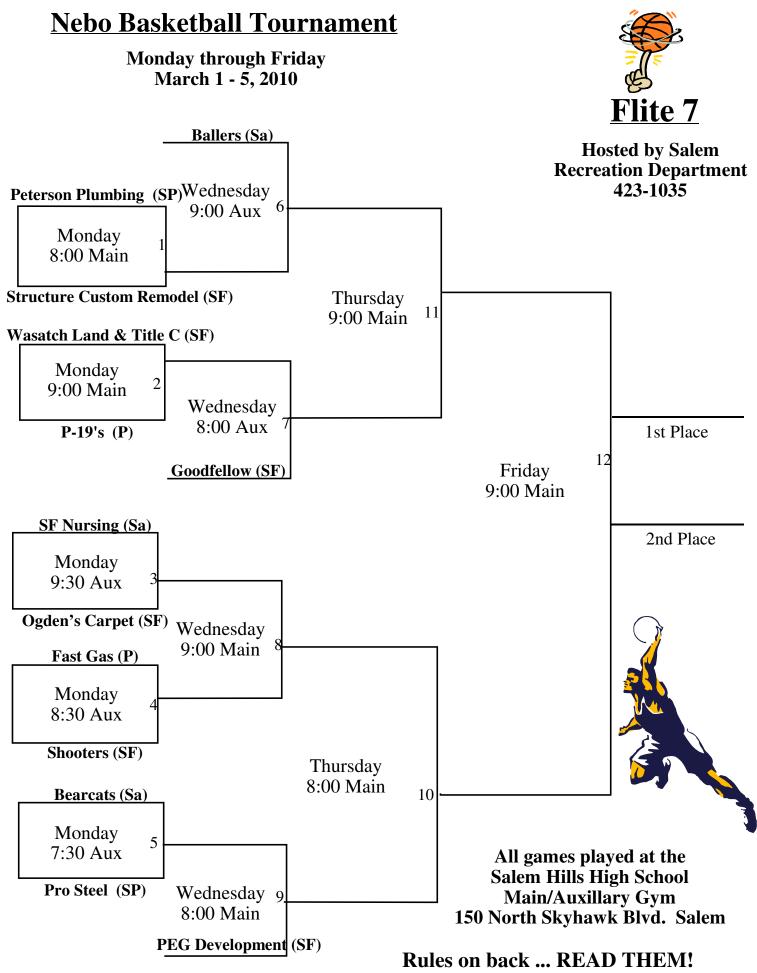

Payson Jr. High School North Gym 1025 South Hwy. 91, Payson Mt. Nebo Jr. High School 851 West 450 South, Payson

Monday through Thursday March 1 - 4, 2010

Hosted by Spanish Fork Holdaway Masonry (SP) **Recreation Department** 804-4600 Monday 6:00 Hasob (P) Wednesday 6 9:00 Niceleedunn Catering (SF) Monday 2 7:00 **Softec Engineering (P)** 1st Place Thursday 7 7:00 2nd Place The Car Source (SF) Monday 3 8:00 The Rancors (P) Wednesday 5 6:00 **Innovative Flex Pac (SP)** Monday 4 9:00 Mt. View Pharmacy (P)