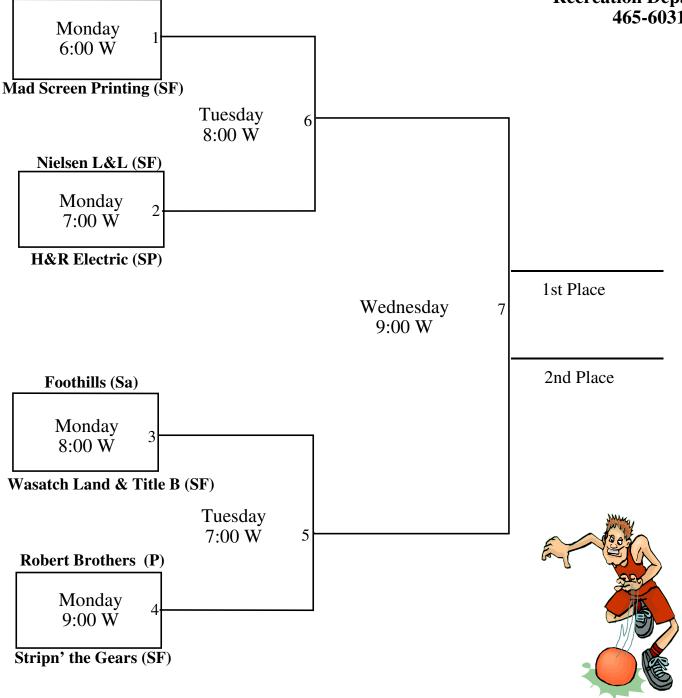

**TCS Sports (SF)** 

Hosted by Payson Recreation Department 465-6031

All games played at the Mt. Nebo Jr. High School 851 West 450 South, Payson

Monday through Thursday March 1 - 4, 2010

Hosted by Spanish Fork Maxim (SF) **Recreation Department** 804-4600 Monday 6:00 DRSJ (P) Wednesday 6 9:00 Mel Hanks & Sons (SF) Monday 2 7:00 Nebo Foot & Ankle (Sa) 1st Place Thursday 7 7:00 2nd Place **Monarch Painting (SF)** Monday 3 8:00 Cougars (Sa) Wednesday 5 6:00 Nothing But Netters (SP) Monday 4 9:00 Team Neptune (P)

Monday through Wednesday March 1 - 3, 2010

Moab Auto Group (SF)

Hosted by Payson Recreation Department 465-6031

All games played at the Mt. Nebo Jr. High School 851 West 450 South, Payson

Monday through Thursday March 1 - 4, 2010

Payson Jr. High School North Gym 1025 South Hwy. 91, Payson Mt. Nebo Jr. High School 851 West 450 South, Payson

Monday through Thursday March 1 - 4, 2010

Hosted by Spanish Fork Holdaway Masonry (SP) **Recreation Department** 804-4600 Monday 6:00 Hasob (P) Wednesday 6 9:00 Niceleedunn Catering (SF) Monday 2 7:00 **Softec Engineering (P)** 1st Place Thursday 7 7:00 2nd Place The Car Source (SF) Monday 3 8:00 The Rancors (P) Wednesday 5 6:00 **Innovative Flex Pac (SP)** Monday 4 9:00 Mt. View Pharmacy (P)