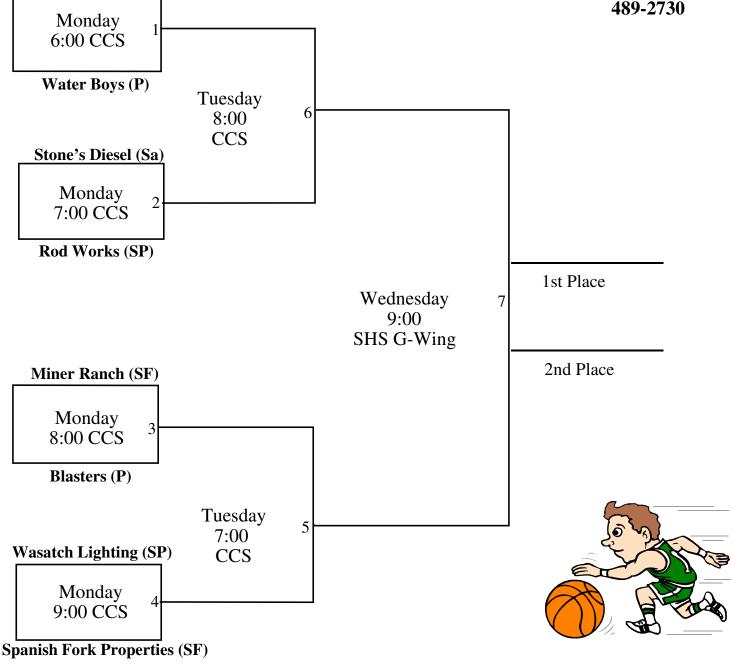

**TCS Sports (SF)** 

Hosted by Payson Recreation Department 465-6031

All games played at the Mt. Nebo Jr. High School 851 West 450 South, Payson

Monday through Thursday March 1 - 4, 2010

Hosted by Spanish Fork Maxim (SF) **Recreation Department** 804-4600 Monday 6:00 DRSJ (P) Wednesday 6 9:00 Mel Hanks & Sons (SF) Monday 2 7:00 Nebo Foot & Ankle (Sa) 1st Place Thursday 7 7:00 2nd Place **Monarch Painting (SF)** Monday 3 8:00 Cougars (Sa) Wednesday 5 6:00 Nothing But Netters (SP) Monday 4 9:00 Team Neptune (P)

Monday through Wednesday March 1 - 3, 2010

Moab Auto Group (SF)

Hosted by Payson Recreation Department 465-6031

All games played at the Mt. Nebo Jr. High School 851 West 450 South, Payson

Monday through Thursday March 1 - 4, 2010