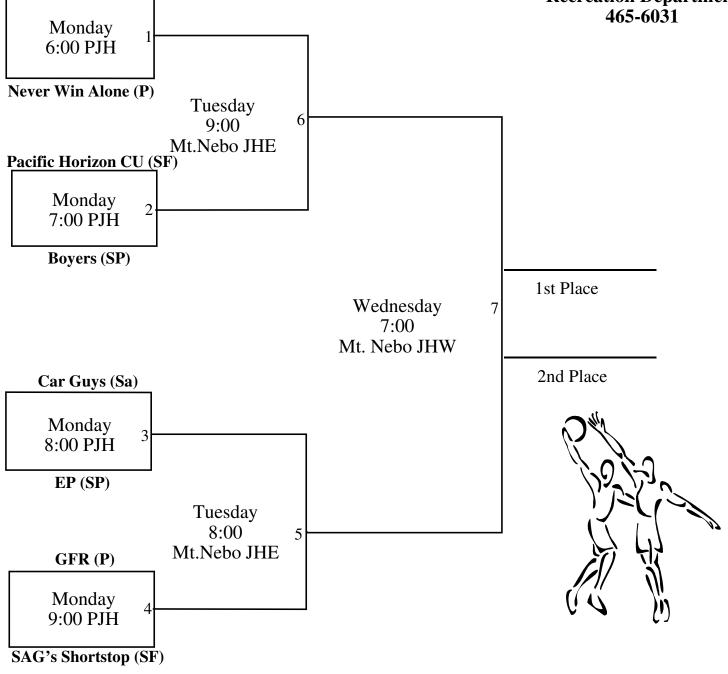

**TCS Sports (SF)** 

Hosted by Payson Recreation Department 465-6031

All games played at the Mt. Nebo Jr. High School 851 West 450 South, Payson

Monday through Thursday March 1 - 4, 2010

Hosted by Spanish Fork Maxim (SF) **Recreation Department** 804-4600 Monday 6:00 DRSJ (P) Wednesday 6 9:00 Mel Hanks & Sons (SF) Monday 2 7:00 Nebo Foot & Ankle (Sa) 1st Place Thursday 7 7:00 2nd Place **Monarch Painting (SF)** Monday 3 8:00 Cougars (Sa) Wednesday 5 6:00 Nothing But Netters (SP) Monday 4 9:00 Team Neptune (P)