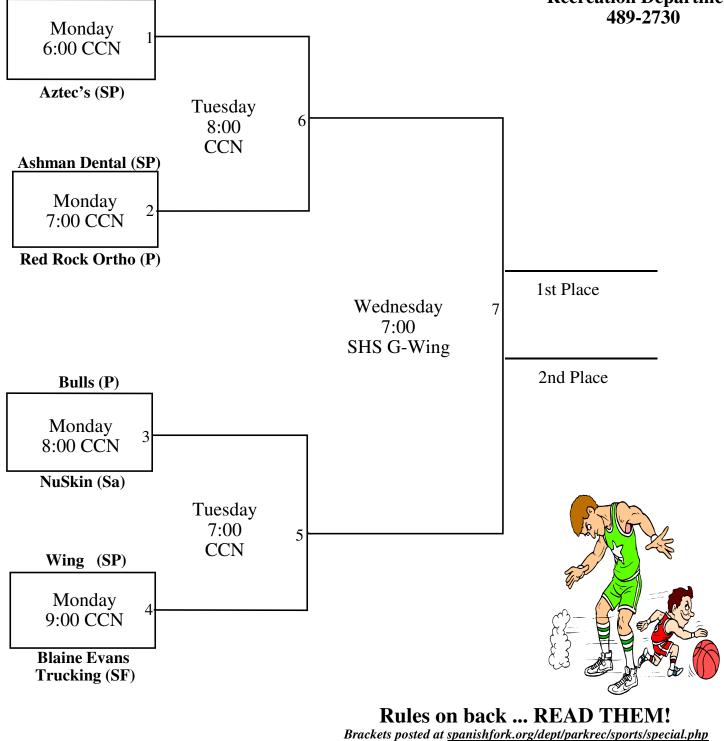

All games played at the Diamond Fork Jr. High School A Gym 50 North 900 East, Spanish Fork

Monday through Wednesday March 1 - 3, 2010

**Double D Bolts (SF)** 

Hosted bySpringville Recreation Department 489-2730

Rules on back ... READ THEM! Brackets posted at <u>spanishfork.org/dept/parkrec/sports/special.php</u>

Cherry Creek Elementary South Gym 458 South 200 East, Springville

Springville High School 1205 East 900 South, Springville