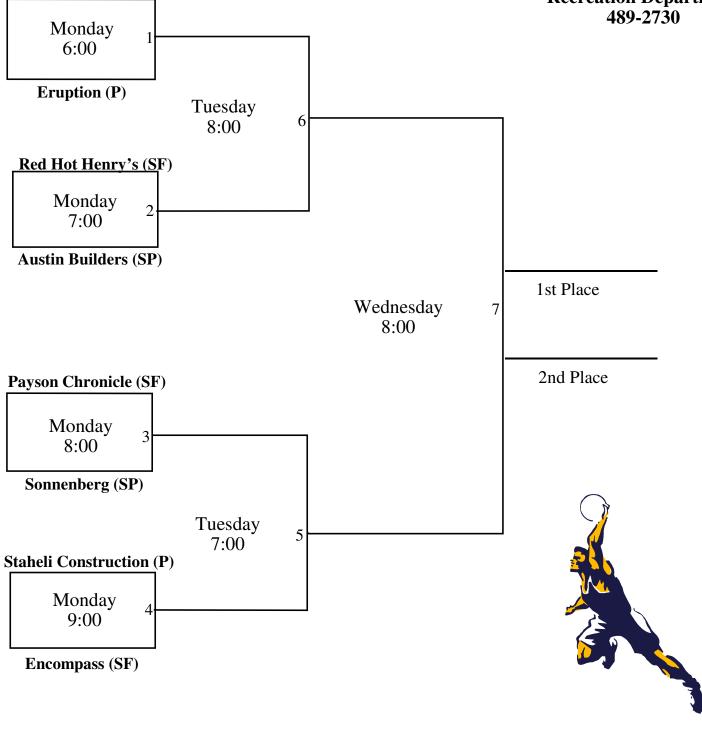

Monday through Wednesday March 1 - 3, 2010

McKell Law (SF)

Hosted bySpringville Recreation Department 489-2730

All games played at the Springville High School G-Wing Gym 1205 East 900 South, Springville

Monday through Wednesday March 1 - 3, 2010

All games played at the Diamond Fork Jr. High School A Gym 50 North 900 East, Spanish Fork

Monday through Wednesday March 1 - 3, 2010

**Double D Bolts (SF)** 

Hosted bySpringville Recreation Department 489-2730

Rules on back ... READ THEM! Brackets posted at <u>spanishfork.org/dept/parkrec/sports/special.php</u>

Cherry Creek Elementary South Gym 458 South 200 East, Springville

Springville High School 1205 East 900 South, Springville